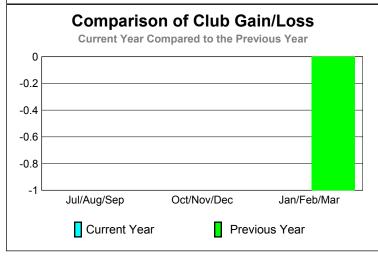

|             |                            | 200                           |                                   | 2008-2009                        |                                  |
|-------------|----------------------------|-------------------------------|-----------------------------------|----------------------------------|----------------------------------|
| Month       | New<br>Club<br><u>Goal</u> | Actual<br>New<br><u>Clubs</u> | Actual<br>Dropped<br><u>Clubs</u> | Gain/<br>Loss of<br><u>Clubs</u> | Gain/<br>Loss of<br><u>Clubs</u> |
| Jul/Aug/Sep | 1                          | 0                             | 0                                 | 0                                | 0                                |
| Oct/Nov/Dec | 1                          | 0                             | 0                                 | 0                                | 0                                |
| Jan/Feb/Mar | 1                          | 0                             | 0                                 | 0                                | -1                               |
| Totals      | 3                          | 0                             | 0                                 | 0                                | -1                               |