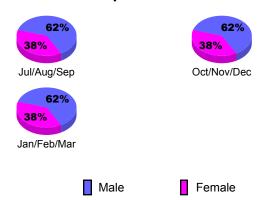

| Net         | Actual      | Actual            | Gain/       | Gain/       |  |  |
| M 41-              | Memb        | New         | Dropped           | Loss of     | Loss of     |  |  |
| Month              | <u>Goal</u> | <u>Memb</u> | <u>Memb</u>       | <u>Memb</u> | <u>Memb</u> |  |  |
| Jul/Aug/Sep        | 20          | 12          | -54               | -42         | -27         |  |  |
| Oct/Nov/Dec        | 20          | 17          | -39               | -22         | -14         |  |  |
| Jan/Feb/Mar        | 20          | 14          | -9                | 5           | -23         |  |  |
| Totals             | 60          | 43          | -102              | -59         | -64         |  |  |



## Gender Comparison 2009-2010

Oct/Nov/Dec

Jan/Feb/Mar

Previous Year