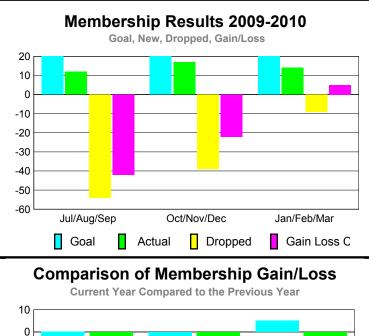

## Club Results 2009-2010 Goal, New, Dropped, Gain/Loss 1 0.8 0.6 0.4 0.2 Jul/Aug/Sep Oct/Nov/Dec Jan/Feb/Mar Goal Actual Dropped Gain Loss C

## YTD Status Quo Clubs 2009-2010

| <u> MEMBERSHIP</u> |             |             |                   |             |             |  |  |
|--------------------|-------------|-------------|-------------------|-------------|-------------|--|--|
|                    |             | Member      | <u>Membership</u> |             |             |  |  |
|                    |             | 200         | 2008-2009         |             |             |  |  |
|                    |             |             |                   |             |             |  |  |
|                    | Net         | Actual      | Actual            | Gain/       | Gain/       |  |  |
| M 41-              | Memb        | New         | Dropped           | Loss of     | Loss of     |  |  |
| Month              | <u>Goal</u> | <u>Memb</u> | <u>Memb</u>       | <u>Memb</u> | <u>Memb</u> |  |  |
| Jul/Aug/Sep        | 20          | 12          | -54               | -42         | -27         |  |  |
| Oct/Nov/Dec        | 20          | 17          | -39               | -22         | -14         |  |  |
| Jan/Feb/Mar        | 20          | 14          | -9                | 5           | -23         |  |  |
| Totals             | 60          | 43          | -102              | -59         | -64         |  |  |